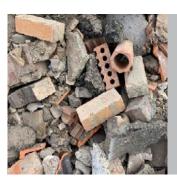

#### **CLEAN BRICK | Tonne**

- Clean brick only.
- 0% soil, clay, asphalt, concrete, timber, etc.

# MIXED RUBBLE | Tonne

- Rock, concrete, brick, asphalt, rubble, C&D fines and steel mix.
- 0% soil, clay, plastic, cardboard, paper, timber, etc.