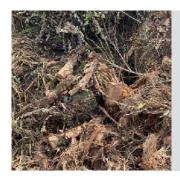

#### **CLEAN FILL VEGETATION | Tonne**

- Soil, clay, vegetation mix.
- Min 70% soil content.
- 0% Man made waste e.g. Brick, concrete, steel, plastic, timber, asphalt, etc.