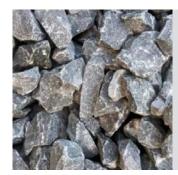

# **CLEAN ROCK | Tonne**

- Excavation basaltic rock. Minimum 100mm maximum 800mm.
- Max 5% clay/soil.
- 0% vegetation and or man made waste. E.g. Brick, steel, plastic, timber, asphalt, etc.