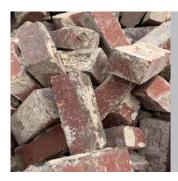

#### **CLEAN BRICK | Tonne**

- Clean brick only.
- 0% soil, clay, asphalt, concrete, timber, etc.