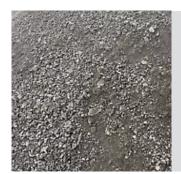

# **MUDSTONE** | Metre

- Clean compactable mudstone.
- 0% man made waste e.g. Brick, concrete, steel, plastic, timber, etc.

# **CLEAN ROCK | Tonne**

- Excavation basaltic rock. Minimum 100mm maximum 800mm.
- Max 5% clay/soil.
- 0% vegetation and or man made waste. E.g. Brick, steel, plastic, timber, asphalt, etc.