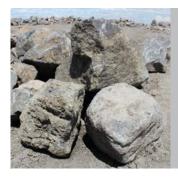

# **CLEAN ROCK | Tonne**

- Excavation basaltic rock. Minimum 100mm maximum 800mm.
- Max 5% clay/soil.
- 0% vegetation and or man made waste. E.g. Brick, steel, plastic, timber, asphalt, etc.