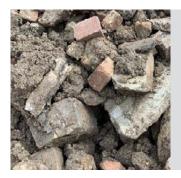

# MIXED RUBBLE | Tonne

- Rock, concrete, brick, asphalt, rubble, C&D fines and steel mix.
- 0% soil, clay, plastic, cardboard, paper, timber, etc.

#### **MIXED FILL | Tonne**

- Soil, clay, mudstone, rock, concrete, brick, asphalt, rubble mix.
- 0% No plastic, cardboard, paper, timber, steel etc.