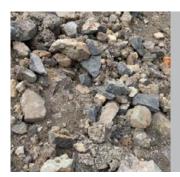

# **CLEAN ROCK | Tonne**

- Excavation basaltic rock. Minimum 100mm maximum 800mm.
- Max 5% clay/soil.
- 0% vegetation and or man made waste. E.g. Brick, steel, plastic, timber, asphalt, etc.

#### **CLEAN FILL WITH ROCK | Tonne**

- Excavation basaltic rock. Minimum 100 mm maximum 800 mm. Soil, clay, rock mix.
- 0% Man made waste e.g. Brick, concrete, steel, plastic, timber, asphalt, etc.