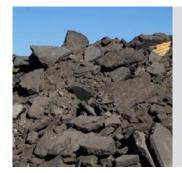

# ASPHALT | Tonne

- Asphalt slabs
- 0% Man made waste e.g. Brick, concrete, steel, plastic, timber, etc.