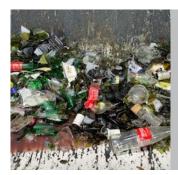

# GLASS | Tonne

- Prior RPI approval required.
- Commercial or kerbside (separate bin) glass bottles.