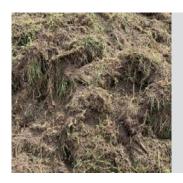

#### **HARD GREEN WASTE | Tonne**

- Hard green waste, vegetation, leaf litter, oversize mulch, mulch & small branches.
- 0% soil content.
- 0% man made waste e.g. Brick, concrete, steel, plastic, timber, asphalt, etc.