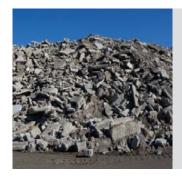

# MIXED RUBBLE | Tonne

- Rock, concrete, brick, asphalt, rubble, C&D fines and steel mix.
- 0% soil, clay, plastic, cardboard, paper, timber, etc.